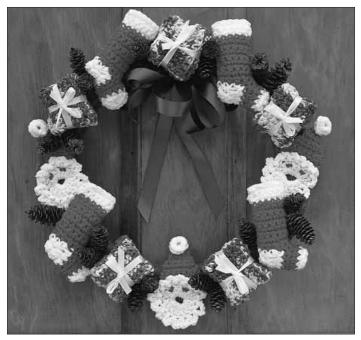

## **ASSEMBLY**

If desired, wrap yarn around Styrofoam Wreath to cover completely. Using photo as a guide, glue Santas, Stockings and Gift Boxes on Wreath as illustrated. Glue on pine cones and ribbon bow.